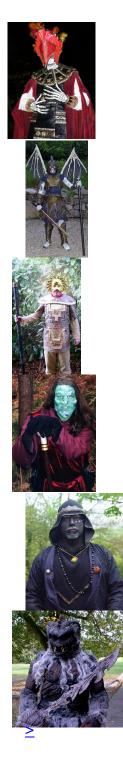

To see what we mean, the pictures below show a random selection of monster costumes from events over the years.