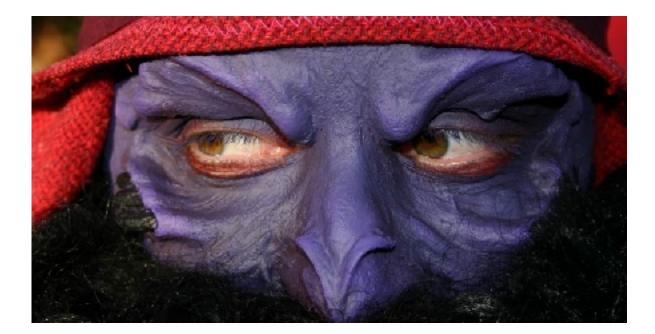

One of the great things about the HeroQuest fantasy larp club is the quality of the costumes we have for monsters. Since its creation, the club has acquired hundreds of many-coloured robes, masks and special larp costumes, and we often have some talented make-up artists in the monster crew.

There's no need for you to guess what you're fighting when you see the monsters.

- If it looks like an elf, it's an elf;
- If it looks like a wolf, it's a wolf;
- If it looks like a dragon probably best to run!

To see what we mean, the pictures below show a random selection of monster costumes from events over the years.